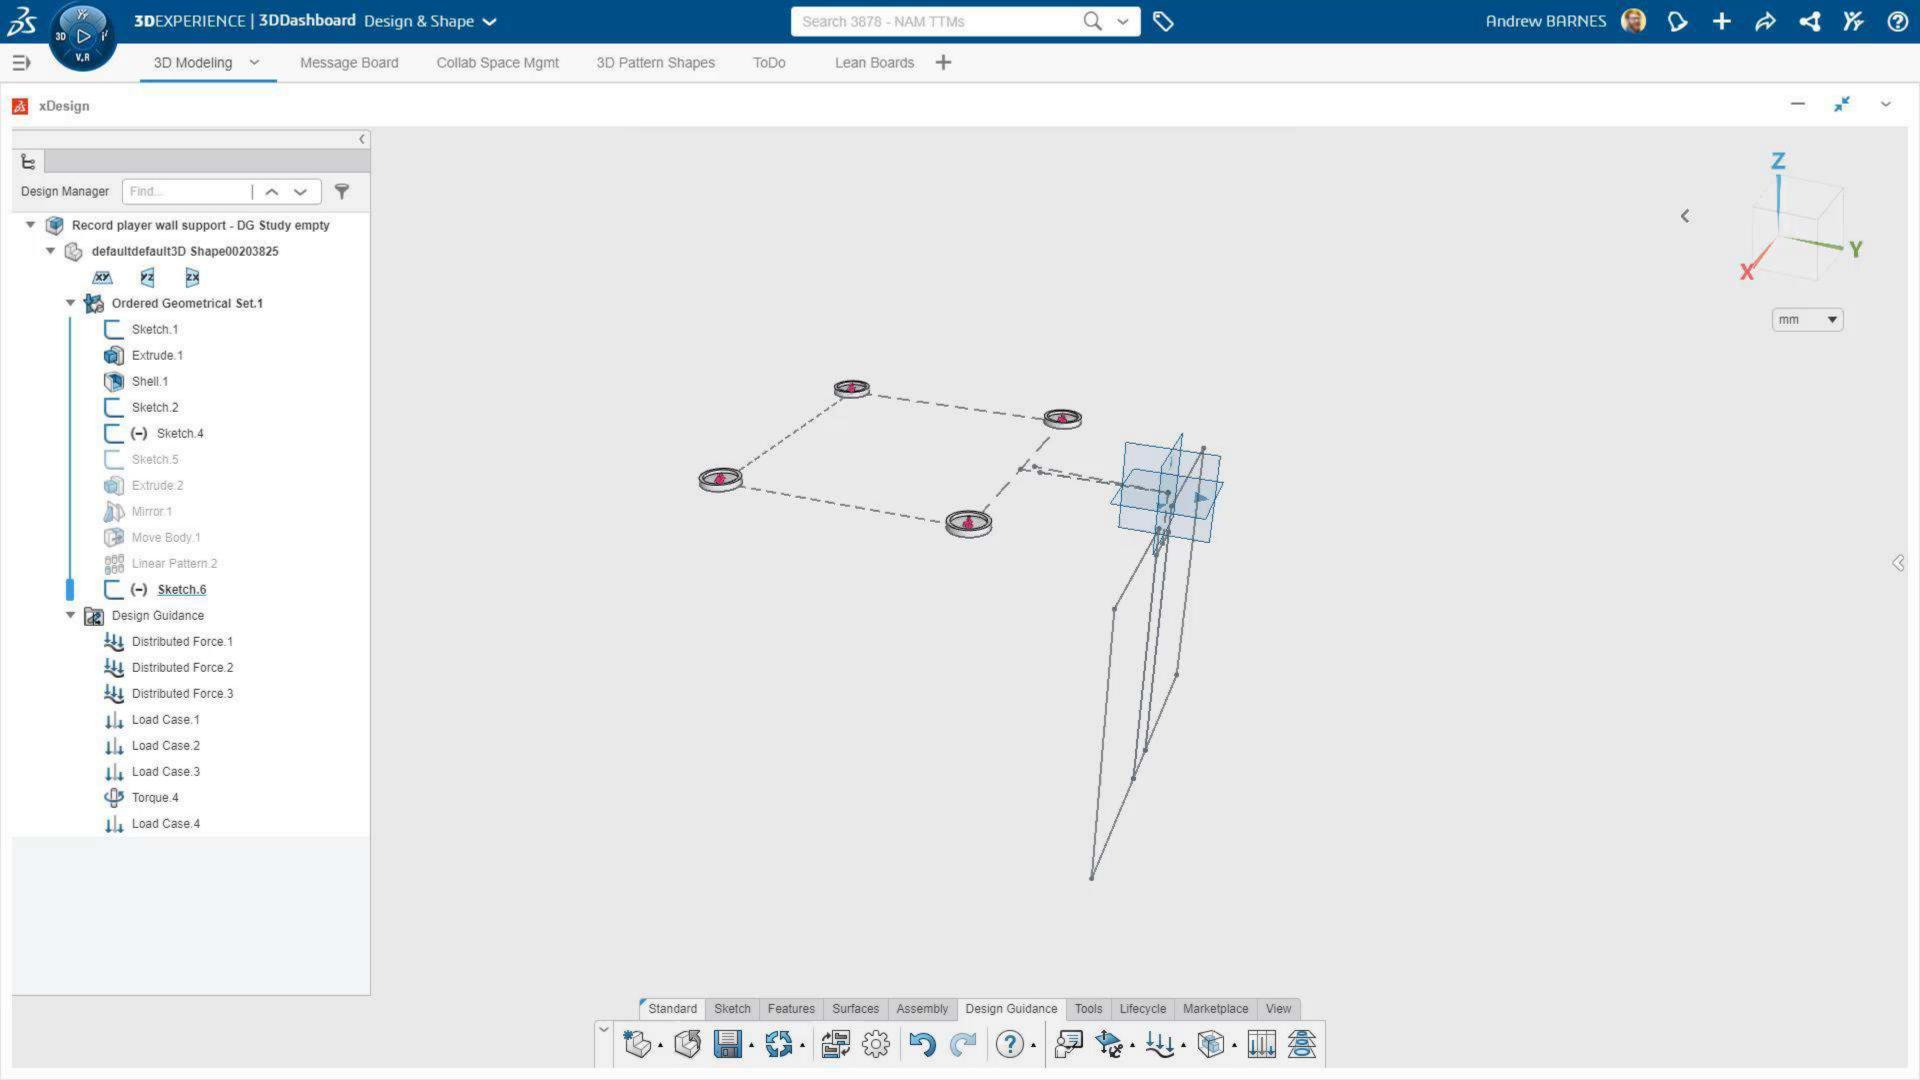

### xDesign

- PARAMETRIC MODELING
- CAD ON ANY DEVICE
- DESIGN GUIDANCE

#### xDesign

- PARAMETRIC MODELING
- CAD ON ANY DEVICE
- DESIGN GUIDANCE

Design & Shape - 3D Modeling X +

#### xDesign

- PARAMETRIC MODELING
- CAD ON ANY DEVICE
- DESIGN GUIDANCE