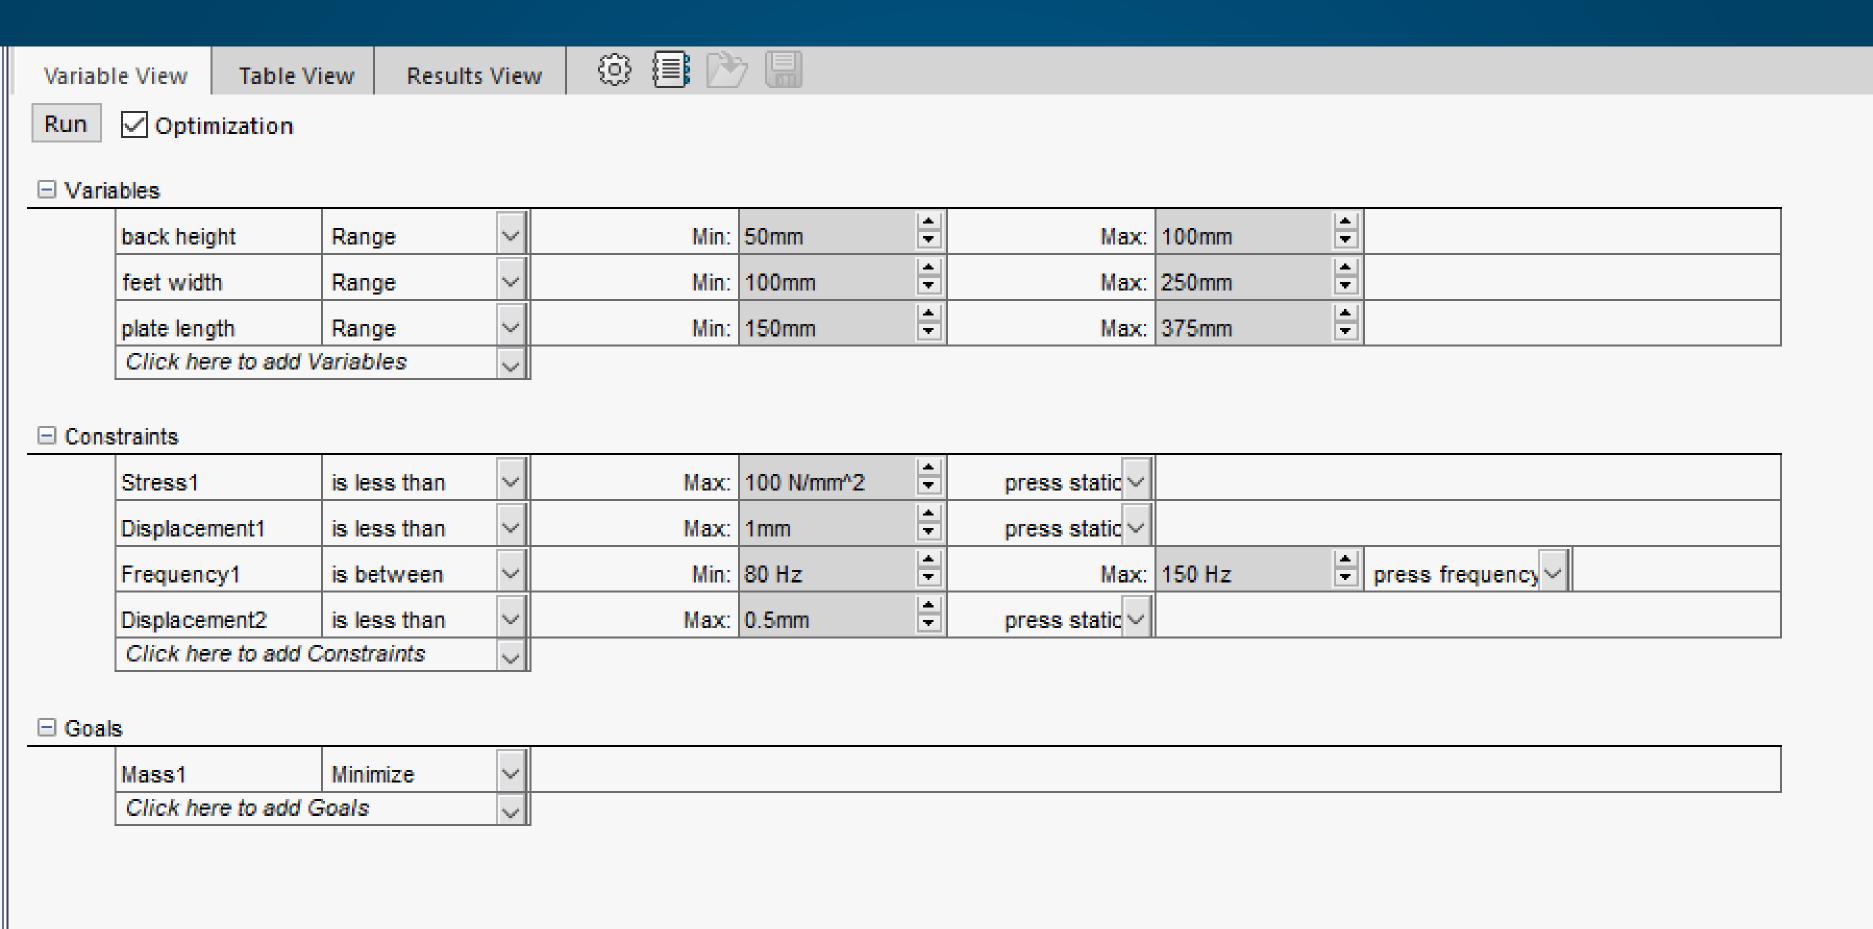

### WHICH TOOL IS THE BEST FIT FOR YOU?

OK Cancel Apply Help

Variable View Table View

Results View

15 of 15 scenarios ran successfully. Design Study Quality: High

|               |              | Current                | Initial               | Optimal                | Iteration 1            | Iteration 2            | Iteration 3            | Iteration 4            | Iteration 5            | Iteration 6           | Iteration 7           |
|---------------|--------------|------------------------|-----------------------|------------------------|------------------------|------------------------|------------------------|------------------------|------------------------|-----------------------|-----------------------|
| back height   |              | 100mm                  | 100mm                 | 72.94817mm             | 100mm                  | 100mm                  | 50mm                   | 50mm                   | 100mm                  | 100mm                 | 50mm                  |
| feet width    |              | 100mm                  | 100mm                 | 248.531mm              | 250mm                  | 100mm                  | 250mm                  | 100mm                  | 175mm                  | 175mm                 | 175mm                 |
| plate length  |              | 375mm                  | 375mm                 | 213.537mm              | 262.5mm                | 262.5mm                | 262.5mm                | 262.5mm                | 375mm                  | 150mm                 | 375mm                 |
| Stress1       | < 100 N/mm^2 | 6.773e+01 N/mm^2 (MPa) | 6.773e+01 N/mm^2 (MPa | 9.461e+01 N/mm^2 (MPa) | 7.044e+01 N/mm^2 (MPa) | 7.005e+01 N/mm^2 (MPa) | 1.350e+02 N/mm^2 (MPa) | 1.352e+02 N/mm^2 (MPa) | 6.818e+01 N/mm^2 (MPa) | 7.114e+01 N/mm^2 (MPa | 1.351e+02 N/mm^2 (MPa |
| Displacement1 | < 1mm        | 3.323e-01 mm           | 3.323e-01 mm          | 4.970e-01 mm           | 3.652e-01 mm           | 3.500e-01 mm           | 7.095e-01 mm           | 6.944e-01 mm           | 3.357e-01 mm           | 3.623e-01 mm          | 6.785e-01 mm          |
|               |              | 1.279e+02 Hz           | 1.279e+02 Hz          | 8.132e+01 Hz           | 8.905e+01 Hz           | 9.643e+01 Hz           | 9.081e+01 Hz           | 9.792e+01 Hz           | 1.234e+02 Hz           | 7.565e+01 Hz          | 1.274e+02 Hz          |
| Displacement2 | < 0.5mm      | 3.323e-01 mm           | 3.323e-01 mm          | 4.970e-01 mm           | 3.652e-01 mm           | 3.500e-01 mm           | 7.095e-01 mm           | 6.944e-01 mm           | 3.357e-01 mm           | 3.623e-01 mm          | 6.785e-01 mm          |
|               |              | 73953.003 g            | 73953.003 g           | 60390.701 g            | 64517.532 g            | 70556.229 g            | 59511.925 g            | 65550.621 g            | 70933.647 g            | 64140.114 g           | 65928.04 g            |