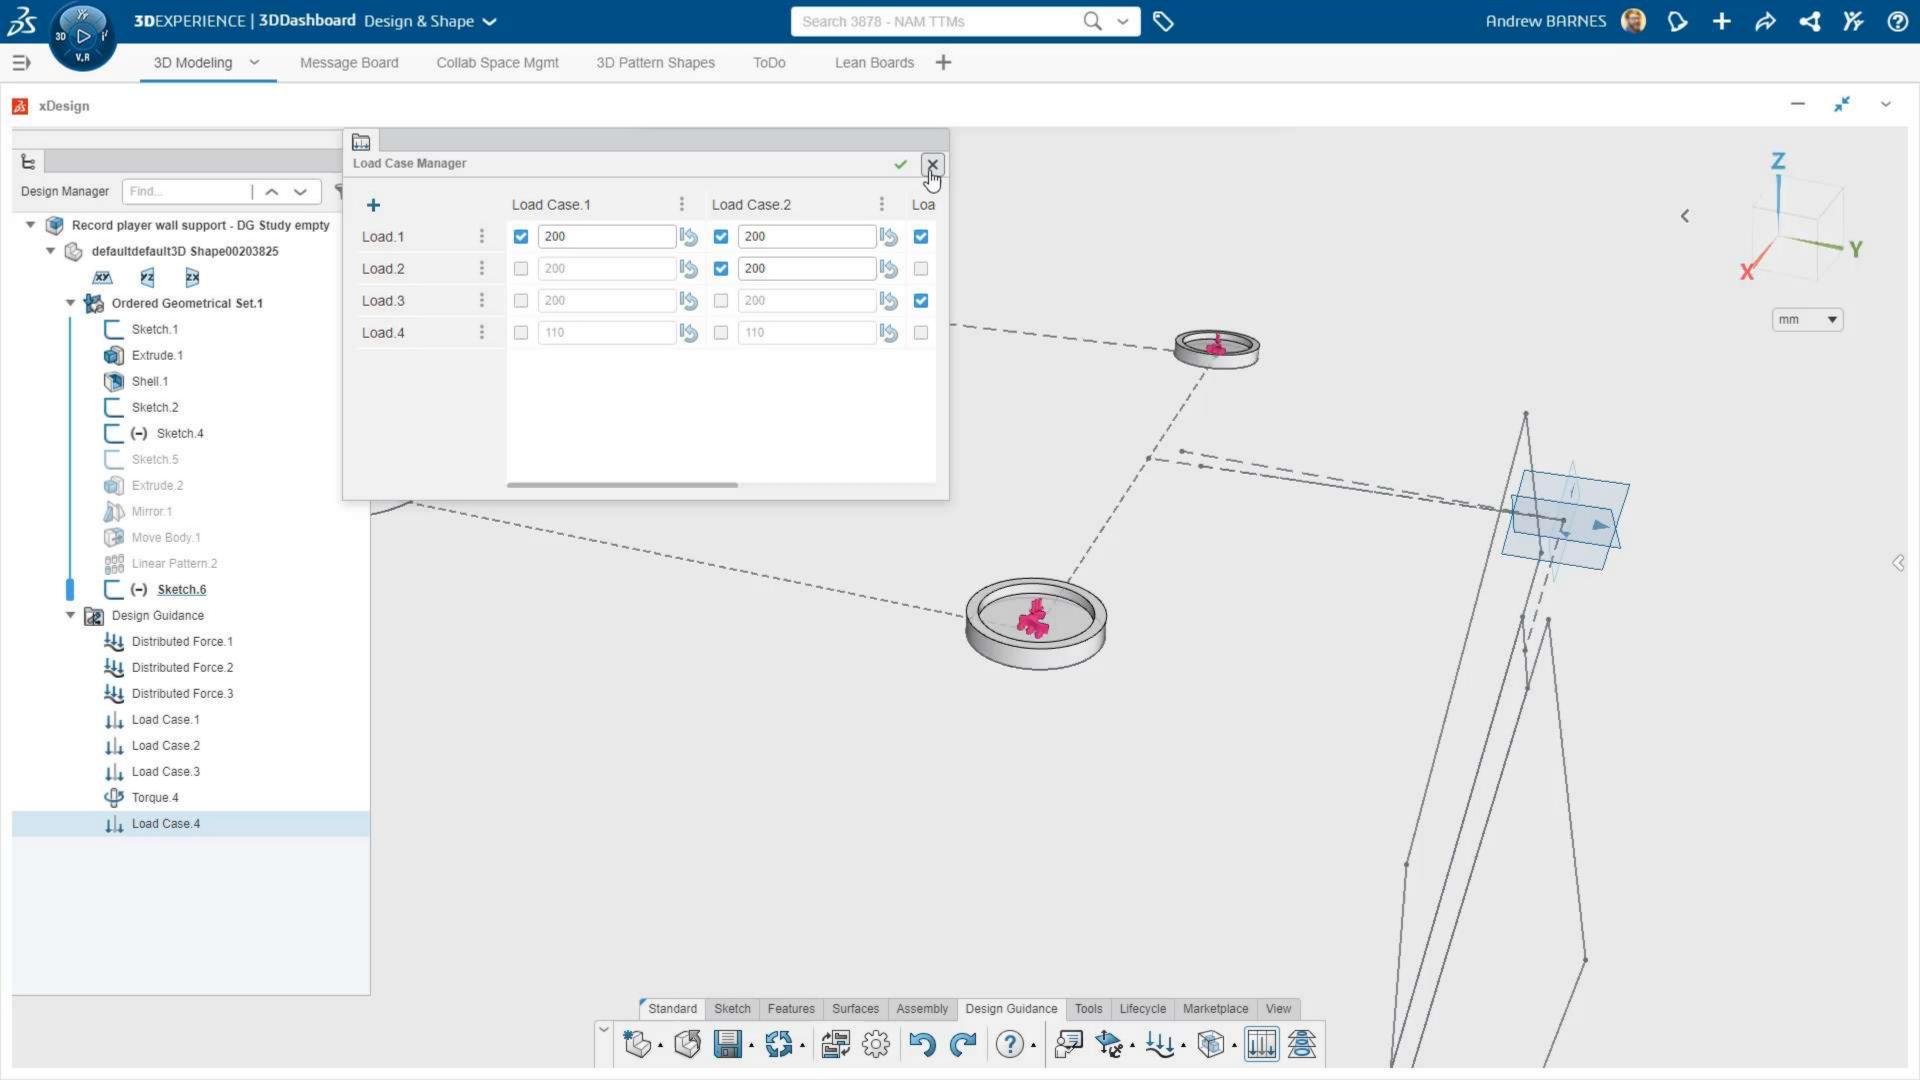

### WHICH TOOL IS THE BEST FIT FOR YOU?

OK Cancel Apply Help

Variable View Table View

Results View

15 of 15 scenarios ran successfully. Design Study Quality: High

|               |              | Current                | Initial               | Optimal                | Iteration 1            | Iteration 2            | Iteration 3            | Iteration 4            | Iteration 5            | Iteration 6           | Iteration 7           |
|---------------|--------------|------------------------|-----------------------|------------------------|------------------------|------------------------|------------------------|------------------------|------------------------|-----------------------|-----------------------|
| back height   |              | 100mm                  | 100mm                 | 72.94817mm             | 100mm                  | 100mm                  | 50mm                   | 50mm                   | 100mm                  | 100mm                 | 50mm                  |
| feet width    |              | 100mm                  | 100mm                 | 248.531mm              | 250mm                  | 100mm                  | 250mm                  | 100mm                  | 175mm                  | 175mm                 | 175mm                 |
| plate length  |              | 375mm                  | 375mm                 | 213.537mm              | 262.5mm                | 262.5mm                | 262.5mm                | 262.5mm                | 375mm                  | 150mm                 | 375mm                 |
| Stress1       | < 100 N/mm^2 | 6.773e+01 N/mm^2 (MPa) | 6.773e+01 N/mm^2 (MPa | 9.461e+01 N/mm^2 (MPa) | 7.044e+01 N/mm^2 (MPa) | 7.005e+01 N/mm^2 (MPa) | 1.350e+02 N/mm^2 (MPa) | 1.352e+02 N/mm^2 (MPa) | 6.818e+01 N/mm^2 (MPa) | 7.114e+01 N/mm^2 (MPa | 1.351e+02 N/mm^2 (MPa |
| Displacement1 | < 1mm        | 3.323e-01 mm           | 3.323e-01 mm          | 4.970e-01 mm           | 3.652e-01 mm           | 3.500e-01 mm           | 7.095e-01 mm           | 6.944e-01 mm           | 3.357e-01 mm           | 3.623e-01 mm          | 6.785e-01 mm          |
|               |              | 1.279e+02 Hz           | 1.279e+02 Hz          | 8.132e+01 Hz           | 8.905e+01 Hz           | 9.643e+01 Hz           | 9.081e+01 Hz           | 9.792e+01 Hz           | 1.234e+02 Hz           | 7.565e+01 Hz          | 1.274e+02 Hz          |
| Displacement2 | < 0.5mm      | 3.323e-01 mm           | 3.323e-01 mm          | 4.970e-01 mm           | 3.652e-01 mm           | 3.500e-01 mm           | 7.095e-01 mm           | 6.944e-01 mm           | 3.357e-01 mm           | 3.623e-01 mm          | 6.785e-01 mm          |
|               |              | 73953.003 g            | 73953.003 g           | 60390.701 g            | 64517.532 g            | 70556.229 g            | 59511.925 g            | 65550.621 g            | 70933.647 g            | 64140.114 g           | 65928.04 g            |