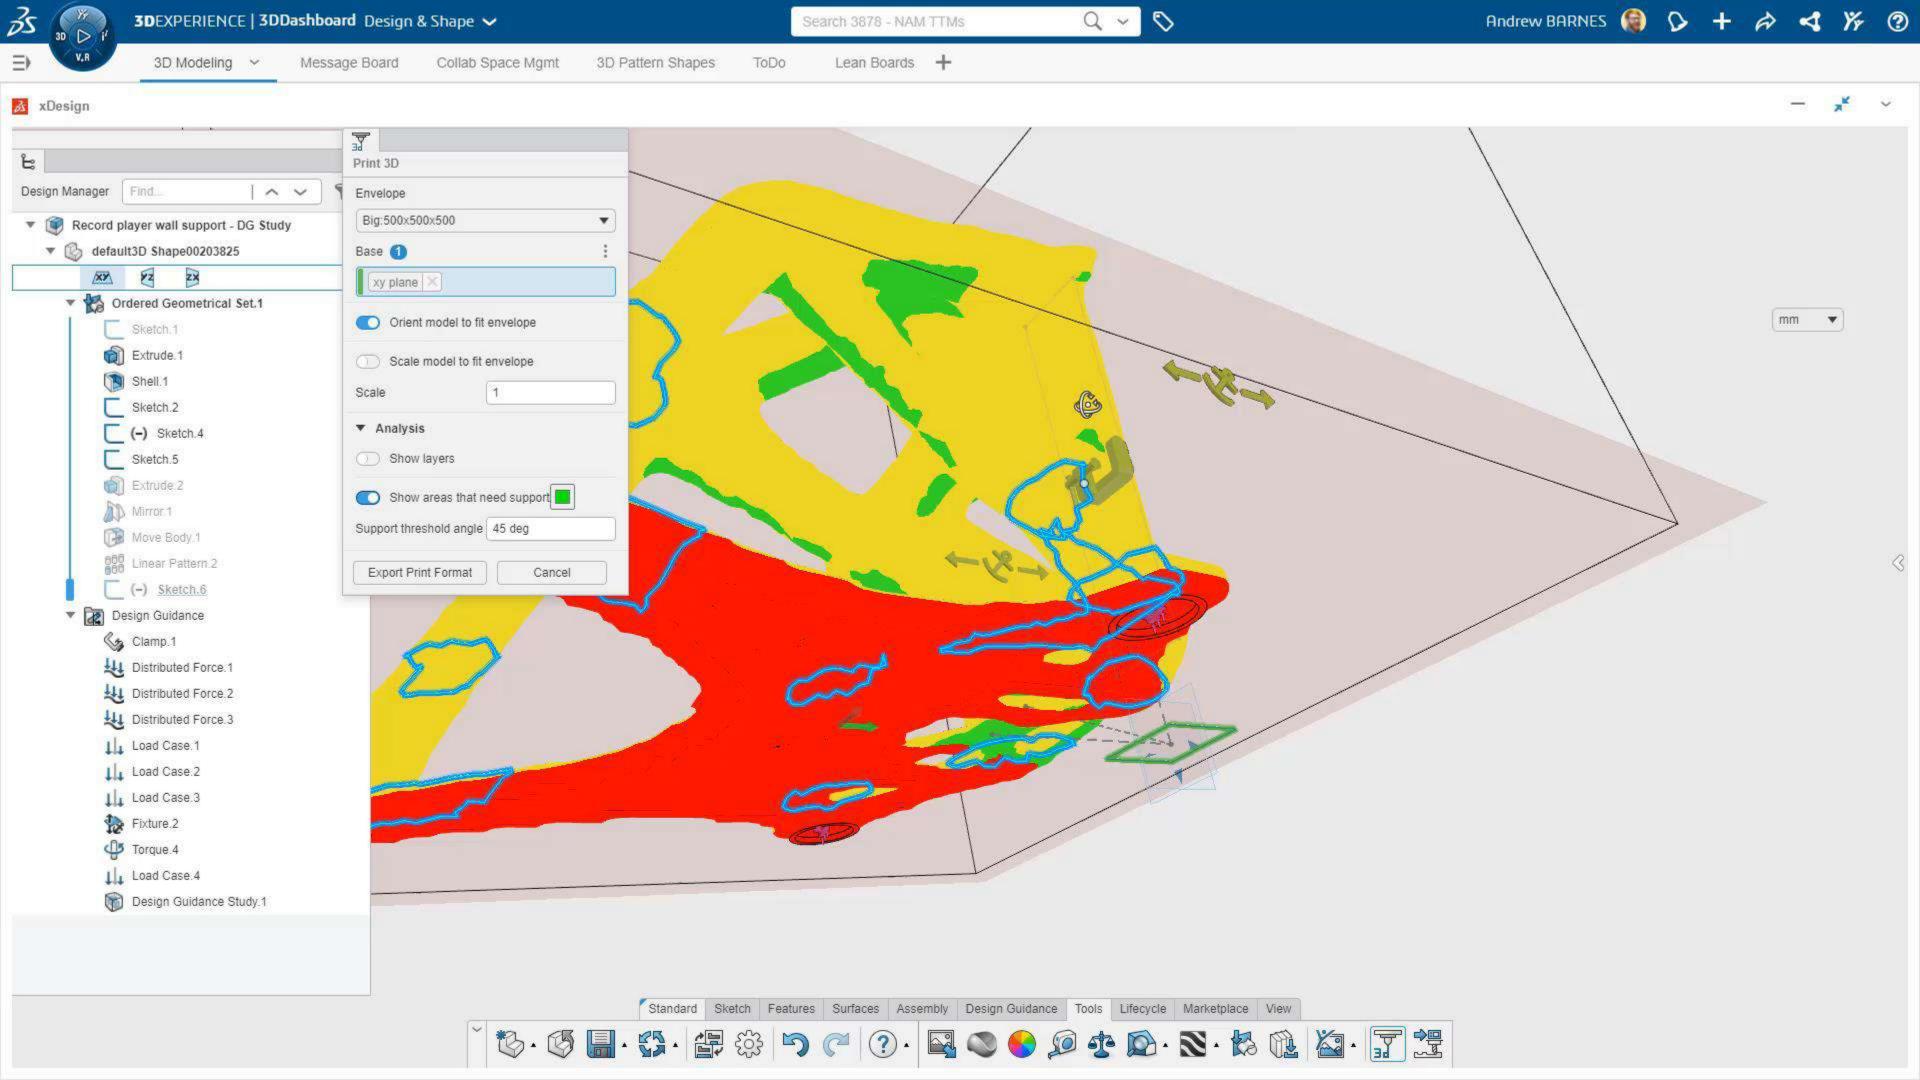

### WHICH TOOL IS THE BEST FIT FOR YOU?

OK Cancel Apply Help

Variable View Table View

Results View

15 of 15 scenarios ran successfully. Design Study Quality: High

|               |              | Current                | Initial               | Optimal                | Iteration 1            | Iteration 2            | Iteration 3            | Iteration 4            | Iteration 5            | Iteration 6           | Iteration 7           |
|---------------|--------------|------------------------|-----------------------|------------------------|------------------------|------------------------|------------------------|------------------------|------------------------|-----------------------|-----------------------|
| back height   |              | 100mm                  | 100mm                 | 72.94817mm             | 100mm                  | 100mm                  | 50mm                   | 50mm                   | 100mm                  | 100mm                 | 50mm                  |
| feet width    |              | 100mm                  | 100mm                 | 248.531mm              | 250mm                  | 100mm                  | 250mm                  | 100mm                  | 175mm                  | 175mm                 | 175mm                 |
| plate length  |              | 375mm                  | 375mm                 | 213.537mm              | 262.5mm                | 262.5mm                | 262.5mm                | 262.5mm                | 375mm                  | 150mm                 | 375mm                 |
| Stress1       | < 100 N/mm^2 | 6.773e+01 N/mm^2 (MPa) | 6.773e+01 N/mm^2 (MPa | 9.461e+01 N/mm^2 (MPa) | 7.044e+01 N/mm^2 (MPa) | 7.005e+01 N/mm^2 (MPa) | 1.350e+02 N/mm^2 (MPa) | 1.352e+02 N/mm^2 (MPa) | 6.818e+01 N/mm^2 (MPa) | 7.114e+01 N/mm^2 (MPa | 1.351e+02 N/mm^2 (MPa |
| Displacement1 | < 1mm        | 3.323e-01 mm           | 3.323e-01 mm          | 4.970e-01 mm           | 3.652e-01 mm           | 3.500e-01 mm           | 7.095e-01 mm           | 6.944e-01 mm           | 3.357e-01 mm           | 3.623e-01 mm          | 6.785e-01 mm          |
|               |              | 1.279e+02 Hz           | 1.279e+02 Hz          | 8.132e+01 Hz           | 8.905e+01 Hz           | 9.643e+01 Hz           | 9.081e+01 Hz           | 9.792e+01 Hz           | 1.234e+02 Hz           | 7.565e+01 Hz          | 1.274e+02 Hz          |
| Displacement2 | < 0.5mm      | 3.323e-01 mm           | 3.323e-01 mm          | 4.970e-01 mm           | 3.652e-01 mm           | 3.500e-01 mm           | 7.095e-01 mm           | 6.944e-01 mm           | 3.357e-01 mm           | 3.623e-01 mm          | 6.785e-01 mm          |
|               |              | 73953.003 g            | 73953.003 g           | 60390.701 g            | 64517.532 g            | 70556.229 g            | 59511.925 g            | 65550.621 g            | 70933.647 g            | 64140.114 g           | 65928.04 g            |