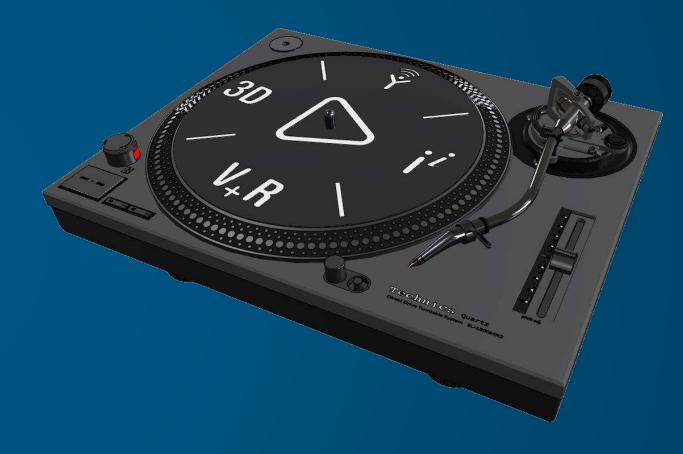

| 1.274e+02 Hz          |
| Displacement2 | < 0.5mm      | 3.323e-01 mm           | 3.323e-01 mm          | 4.970e-01 mm           | 3.652e-01 mm           | 3.500e-01 mm           | 7.095e-01 mm           | 6.944e-01 mm           | 3.357e-01 mm           | 3.623e-01 mm          | 6.785e-01 mm          |
|               |              | 73953.003 g            | 73953.003 g           | 60390.701 g            | 64517.532 g            | 70556.229 g            | 59511.925 g            | 65550.621 g            | 70933.647 g            | 64140.114 g           | 65928.04 g            |









GENERATIVE DESIGNER

IMAGINE & SHAPE













FUNCTION-DRIVEN
GENERATIVE DESIGNER
IMAGINE & SHAPE





































FUNCTION-DRIVEN
GENERATIVE DESIGNER
IMAGINE & SHAPE















**FUNCTION-DRIVEN GENERATIVE DESIGNER** 



IMAGINE & SHAPE









### xDesign

- PARAMETRIC MODELING
- CAD ON ANY DEVICE
- DESIGN GUIDANCE







# 3D Fi

#### xDesign

- PARAMETRIC MODELING
- CAD ON ANY DEVICE
- DESIGN GUIDANCE







Design & Shape - 3D Modeling X +































# 3D Fi

#### xDesign

- PARAMETRIC MODELING
- CAD ON ANY DEVICE
- DESIGN GUIDANCE























### SW SOLIDWORKS 3D SCULPTOR





**FUNCTION-DRIVEN** GENERATIVE DESIGNER



IMAGINE & SHAPE







### SOLIDWORKS Topology Optimization

SOLIDWORKS Simulation Professional

Runs inside SOLIDWORKS

TOSCA Solver









### SOLIDWORKS Topology Optimization

SOLIDWORKS Simulation Professional

Runs inside SOLIDWORKS

TOSCA Solver







































SOLIDWORKS Premi