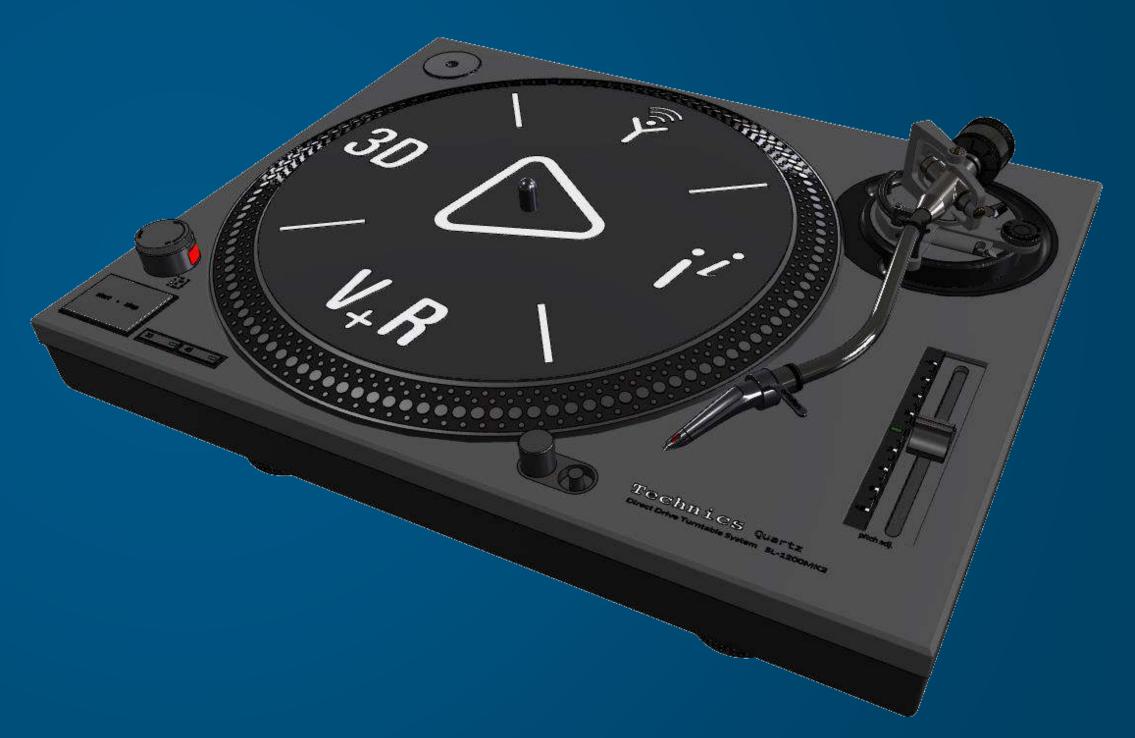

m           | 3.500e-01 mm           | 7.095e-01 mm           | 6.944e-01 mm           | 3.357e-01 mm           | 3.623e-01 mm          | 6.785e-01 mm          |
|               |              | 73953.003 g            | 73953.003 g           | 60390.701 g            | 64517.532 g            | 70556.229 g            | 59511.925 g            | 65550.621 g            | 70933.647 g            | 64140.114 g           | 65928.04 g            |









GENERATIVE DESIGNER

IMAGINE & SHAPE













FUNCTION-DRIVEN
GENERATIVE DESIGNER
IMAGINE & SHAPE





































FUNCTION-DRIVEN
GENERATIVE DESIGNER
IMAGINE & SHAPE















**FUNCTION-DRIVEN GENERATIVE DESIGNER** 



IMAGINE & SHAPE









### xDesign

- PARAMETRIC MODELING
- CAD ON ANY DEVICE
- DESIGN GUIDANCE







# 3D Fi

#### xDesign

- PARAMETRIC MODELING
- CAD ON ANY DEVICE
- DESIGN GUIDANCE







Design & Shape - 3D Modeling X +































# 3D Fi

#### xDesign

- PARAMETRIC MODELING
- CAD ON ANY DEVICE
- DESIGN GUIDANCE























### SW SOLIDWORKS 3D SCULPTOR





**FUNCTION-DRIVEN** GENERATIVE DESIGNER



IMAGINE & SHAPE







### SOLIDWORKS Topology Optimization

SOLIDWORKS Simulation Professional

Runs inside SOLIDWORKS

TOSCA Solver









### SOLIDWORKS Topology Optimization

SOLIDWORKS Simulation Professional

Runs inside SOLIDWORKS

TOSCA Solver







































SOLIDWORKS Premium 2021 SP3.0 MMGS • 6





## SOLIDWORKS Topology Optimization

SOLIDWORKS Simulation Professional

Runs inside SOLIDWORKS

TOSCA Solver