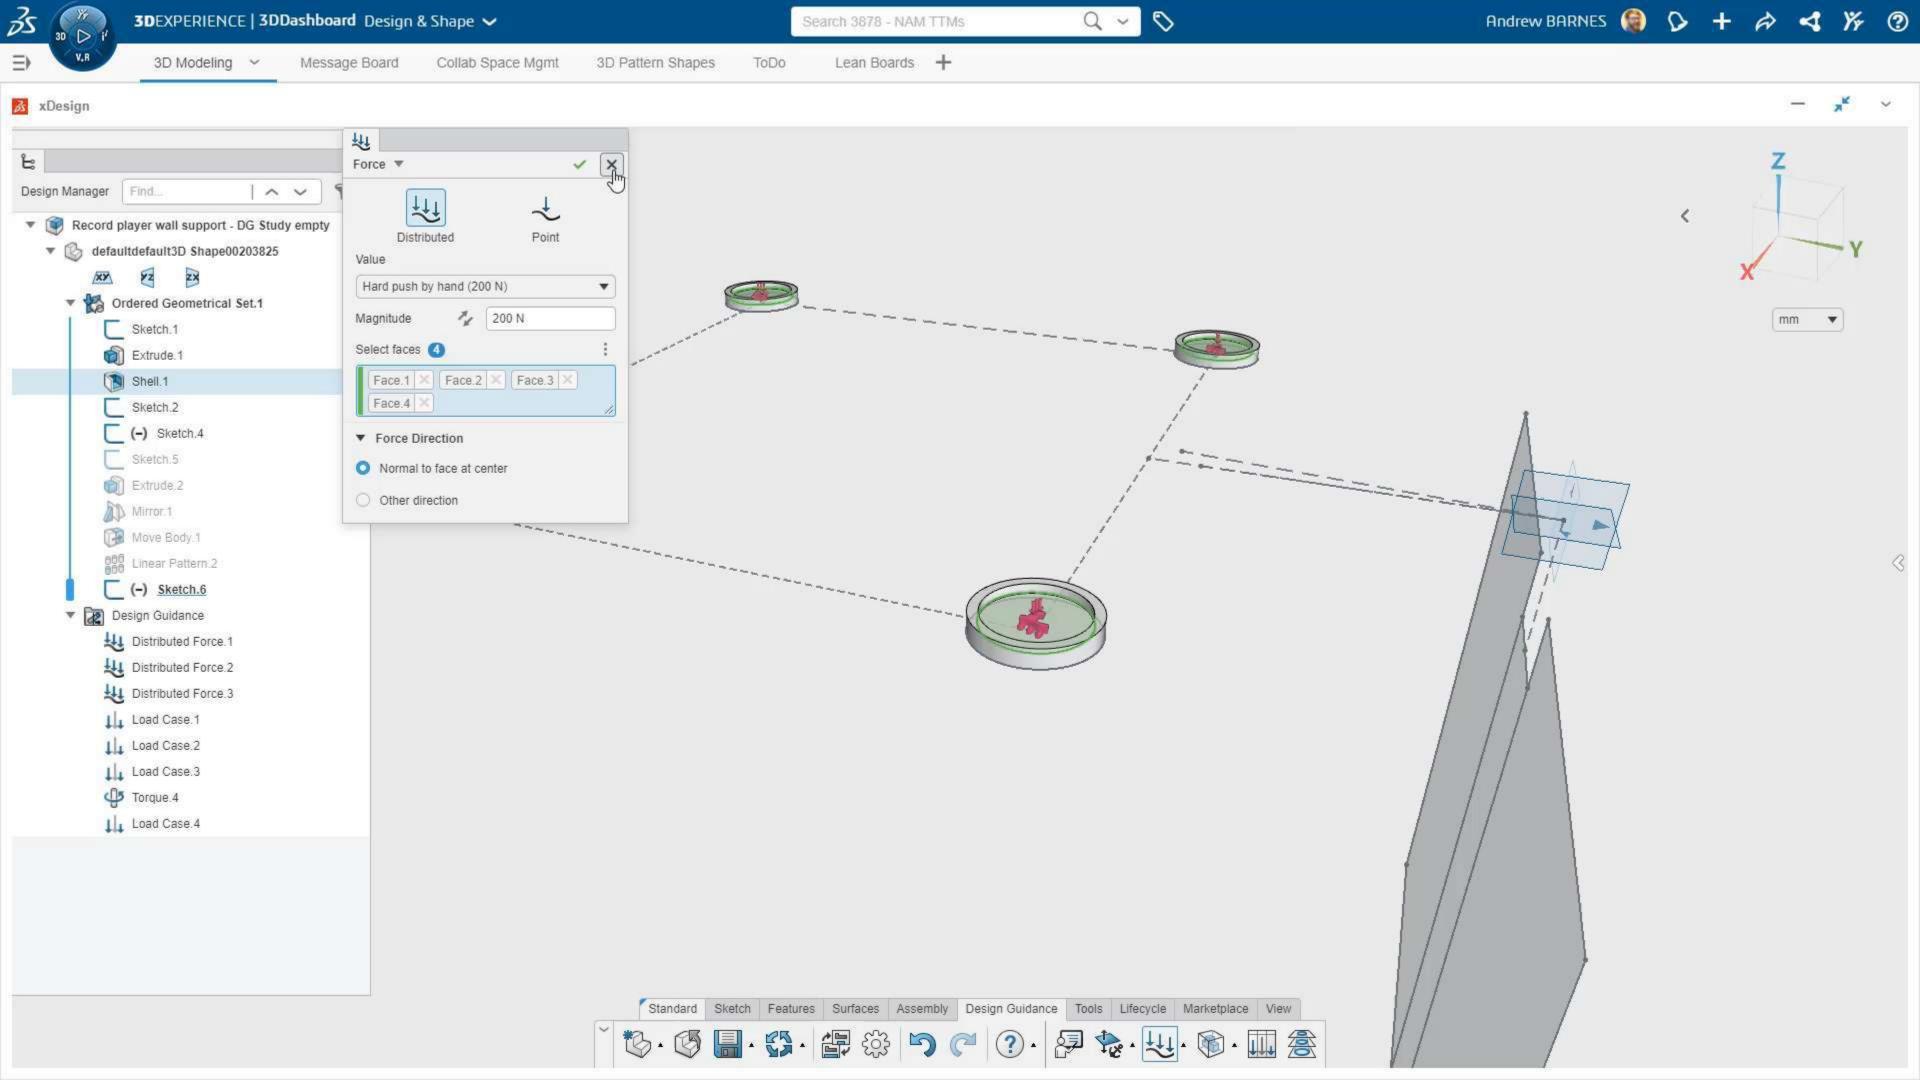

### xDesign

- PARAMETRIC MODELING
- CAD ON ANY DEVICE
- DESIGN GUIDANCE

#### xDesign

- PARAMETRIC MODELING
- CAD ON ANY DEVICE
- DESIGN GUIDANCE

Design & Shape - 3D Modeling X +

#### xDesign

- PARAMETRIC MODELING
- CAD ON ANY DEVICE
- DESIGN GUIDANCE