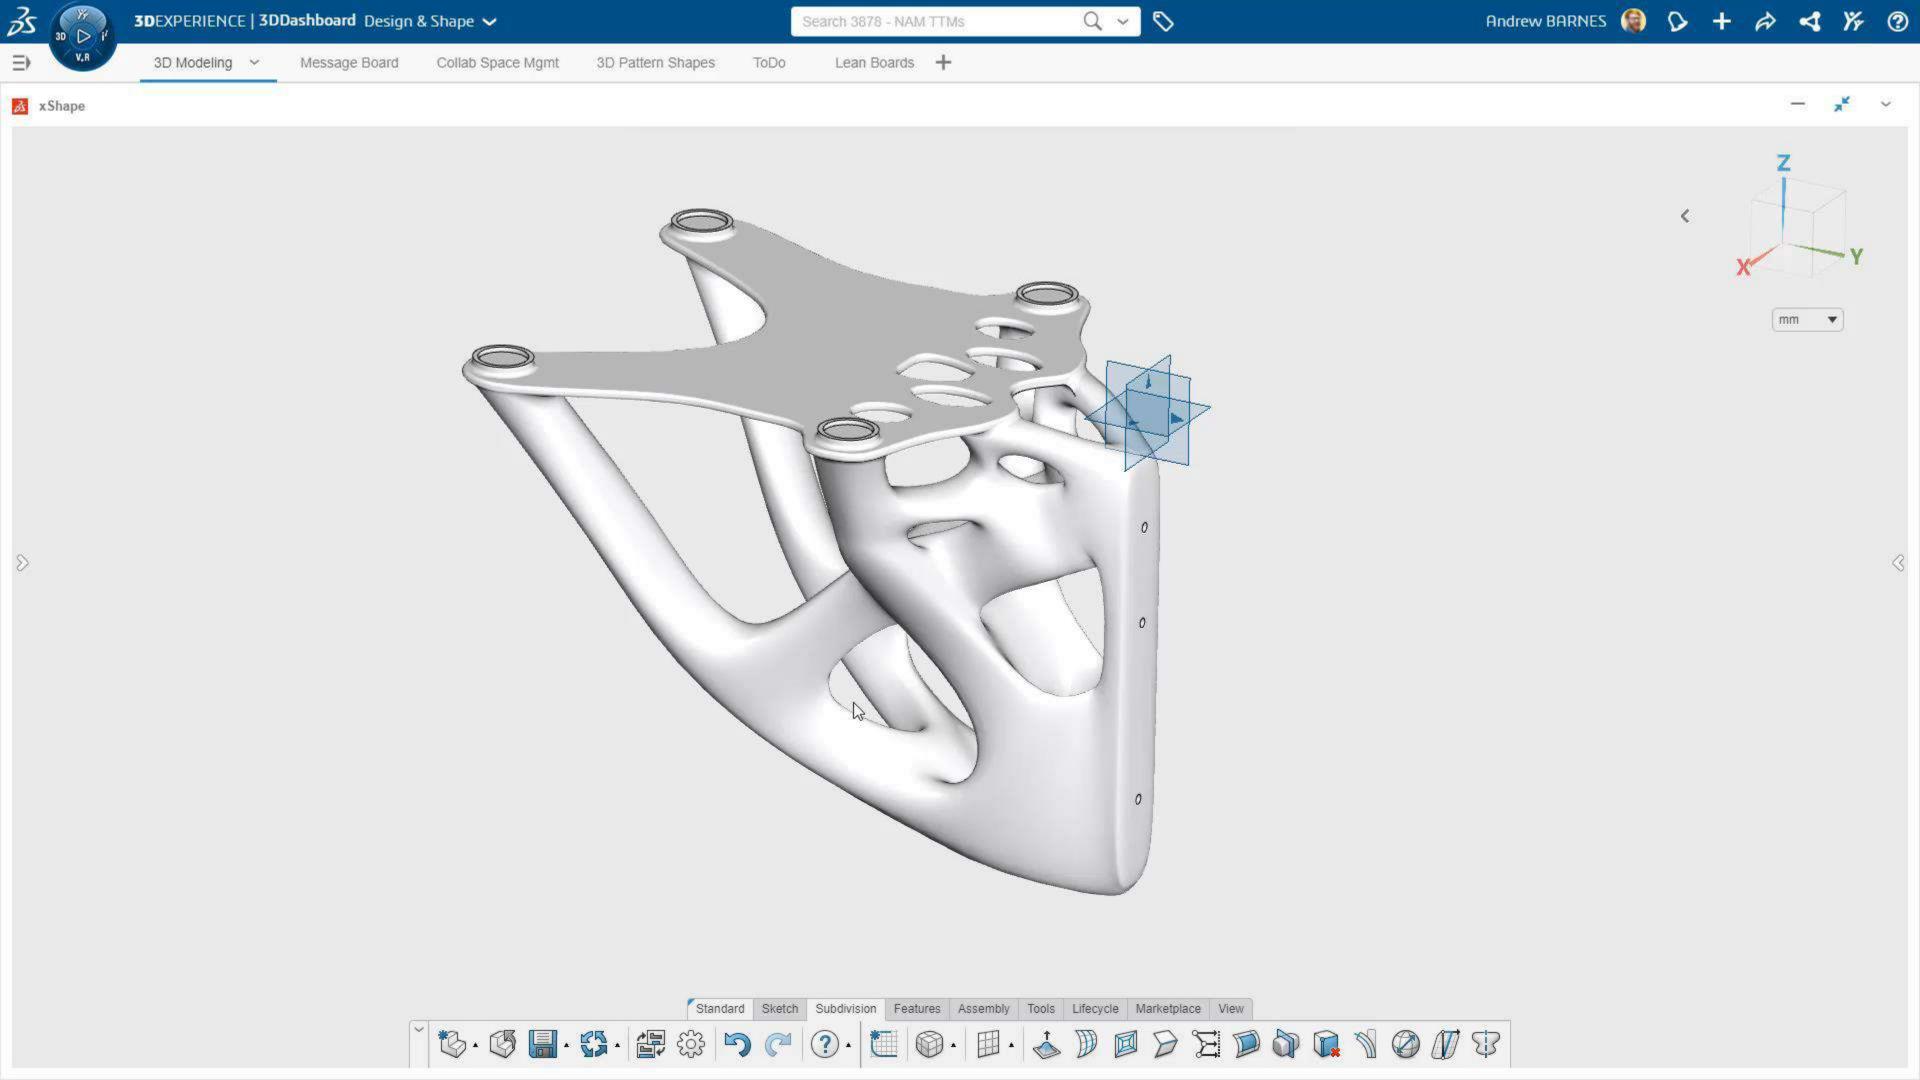

### SW SOLIDWORKS 3D SCULPTOR

**FUNCTION-DRIVEN** GENERATIVE DESIGNER

IMAGINE & SHAPE

## FUNCTION-DRIVEN GENERATIVE DESIGNER IMAGINE & SHAPE