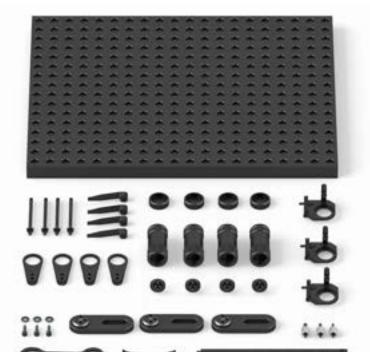

### **294408-1 Starter-Set** ALUFIX 25, 46-pcs.

| Nr.      | Pcs. | Name                           |
|----------|------|--------------------------------|
| 124676-1 | 1    | Grid Base Plate 400 x 500 mm   |
| 82033-1  | 4    | Screw-jack                     |
| 21667-1  | 4    | Cap for screw-jack             |
| 285204-1 | 3    | x-y-Stop for screw-jack        |
| 85232-1  | 3    | Clamping plate                 |
| 11432-S1 | 3    | Socket head screw M6x25        |
| 22772    | 2    | Washer                         |
| 22263-1  | 4    | Hold down stud                 |
| 22268-1  | 4    | Traverse holder with heel      |
| 22258-1  | 4    | Hold down spring               |
| 80600    | 4    | Fixing disk with stud shoulder |
| 81493-1  | 1    | Tools (10 pcs.)                |