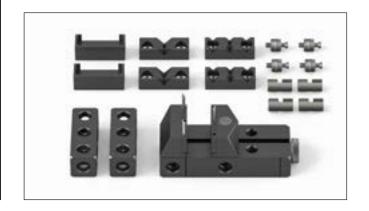

### #294410-1 Extension for square parts ALUFIX 25, 20-pcs.

| Nr.     | Pcs. | Name         |
|---------|------|--------------|
| 81792-1 | 1    | Vise set     |
| 21374-1 | 2    | Bar 25x25x75 |
| 25743   | 4    | Combi-Bolt   |
| 23240   | 4    | Lock ALUFIX  |