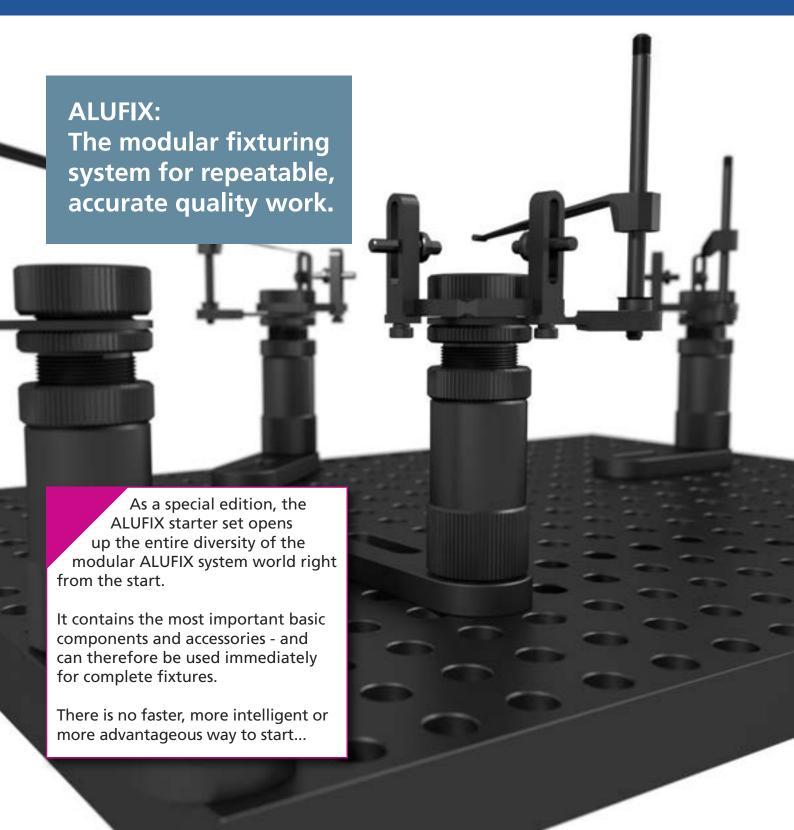

# **ALUFIX Starter-Set**

Extensive promotional set for the perfect entry into the ALUFIX world of precision

## **ALUFIX: It's all in**

ALUFIX from Witte is the worldwide proven clamping and fixturing system for reproducible workpiece fixtures in dimensional metrology and production technology.

ALUFIX components are used to set up measuring and checking fixtures, assembly and welding devices, master jigs and supporting structures for cubings and gauges.

Further exemplary fields of application are prototyp building as well as supporting data control models during design development.