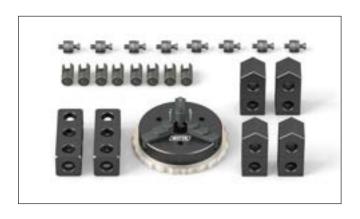

### #294409-1 Extension for cylindrical parts ALUFIX 25, 26-pcs.

| Nr.      | Pcs. | Name                |
|----------|------|---------------------|
| 22253-1  | 4    | Deltablock 120°     |
| 82125-1A | 1    | 3 Jaw Keyless Chuck |
| 21374-1  | 2    | Bar 25x25x75        |
| 25743    | 8    | Combi-Bolt          |
| 23240    | 8    | Lock ALUFIX         |