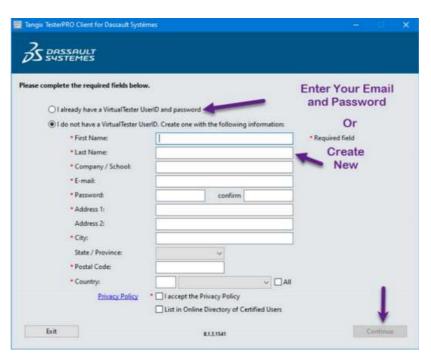

## Log in to the Certification Center

Login with your account details. This is the same login information for the Certification Center. You can also create a new login here

Last Updated: February 2024

Select SolidWorks and then add your voucher code and submit. After submitting that code, you must select the certification from the available list.