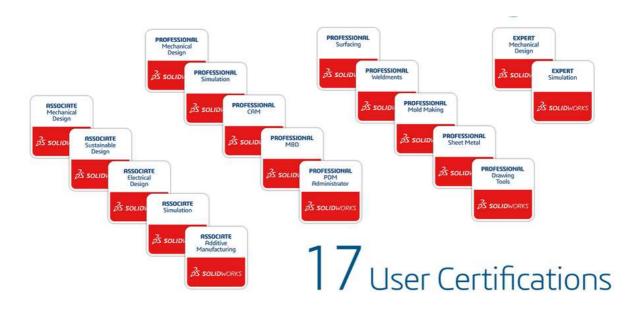

## MAIN CERTIFICATIONS

| 01 | CSWA Certified SolidWorks Associate    |
|----|----------------------------------------|
| 02 | CSWP Certified SolidWorks Professional |
| 03 | CSWE Certified SolidWorks Expert       |

Then there are CSWPA exams which are Certified SolidWorks Professional Advanced exams broken into various tools or solutions, ie, Drawing Tools, Mold Making, Sheet Metal, Weldments, and Surfacing,

The certification for PDM would be the PDM Administrator Professional (CPAP). Students would not be expected to pass this without significant PDM experience. They would have most likely had some experience with it or taken the PDM Admin course that CAD Micro runs to get to this level. We can always discuss this on a case-by-case basis.

All candidates receive electronic certificates and personal listing on the CSWA directory\* when they pass. (\*you have to set this feature up in your online certification account to be shown in the directory). The CSWP/CSWA exams are available in the following languages: English, French, German, Italian, Portuguese, Spanish, Chinese (Simplified), Korean, Japanese, Turkish, and Traditional Chinese.