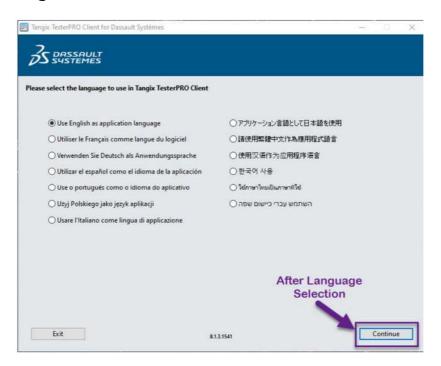

## Download the TESTER PRO Client

After Download is finished follow the steps for installation

Select file installation location and click Install