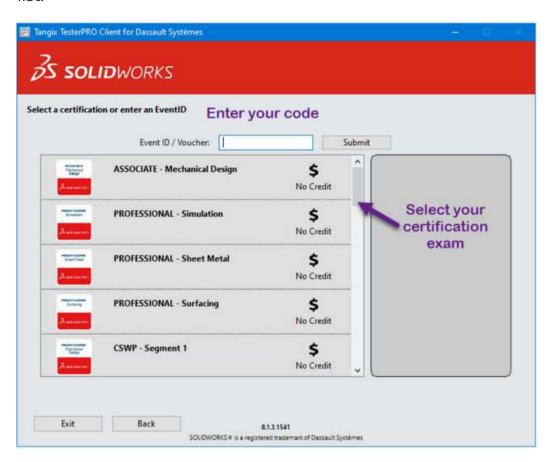

## Log in to the Certification Center

Login with your account details. This is the same login information for the Certification Center. You can also create a new login here

Last Updated: February 2024

Select SolidWorks and then add your voucher code and submit. After submitting that code, you must select the certification from the available list.