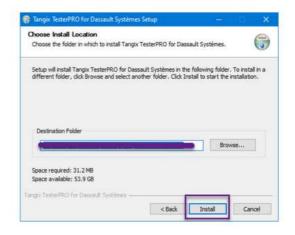

## Download the TESTER PRO Client

After Download is finished follow the steps for installation

Select file installation location and click Install