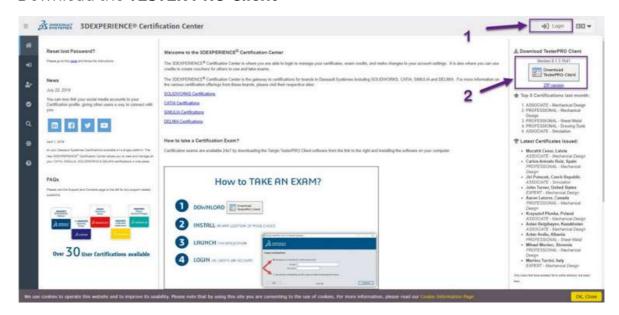

## Log in to the **Certification Center**

URL: https://3dexperience.virtualtester.com/#home

## Download the TESTER PRO Client

After Download is finished follow the steps for installation

Select file installation location and click Install