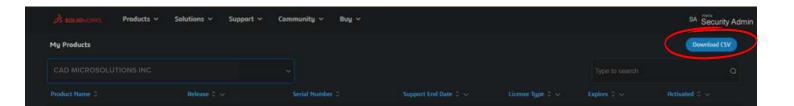

# **STEP 3:**

**Explore your SOLIDWORKS Assets** 

### **STEP 4:**

If you wish to export your Asset Listing as a CSV file for viewing in Excel or another spreadsheet program, select the "Download CSV" button located in the upper right-hand corner of the interface.