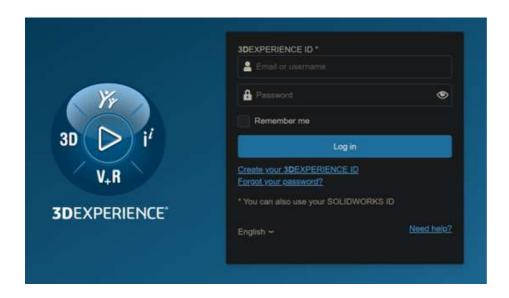

#### STEP 1:

Go to myproducts.solidworks.com

#### STEP 2:

Log in using your 3DS account, ensuring that your account has the Security Admin role assigned