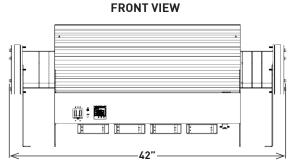

| FURNACE<br>PROPERTIES    | Materials Supported | All Commercial Grade Metals Including: Stainless Steel, Tool<br>Steel, Inconel, Aluminum, & Titanium |
|--------------------------|---------------------|------------------------------------------------------------------------------------------------------|
|                          | Heating Element     | Kanthal                                                                                              |
|                          | Controller          | Pre-Programmed Automatic Cycling                                                                     |
|                          | Peak Temperature    | 1300° C                                                                                              |
|                          | Sintering Capacity  | Cylindrical - 141 mm ID x 305 mm L (5.55" ID x 12" L)                                                |
|                          | Sintering Volume    | 4760 cubic cm (290 cubic in)                                                                         |
|                          | Gas Types           | Nitrogen, Argon, and Forming Gases                                                                   |
|                          | Retort              | High Purity Refractory Retort (Carbon Free)                                                          |
|                          | Sintering Surface   | Ceramic                                                                                              |
| SAFETY &<br>INSTALLATION | Environmental Req.  | External Exhaust (100 CFM)                                                                           |
|                          | Power               | 208 1-Phase 36A, Recommend Wiring 50A                                                                |
|                          | Over Temperature    | Protection System Included                                                                           |
| PHYSICAL<br>DIMENSIONS   | External Dimensions | 1067 mm x 483 mm x 406 mm (42" x 19" x 16")                                                          |
|                          | Weight              | 218 kg (500 lbs)                                                                                     |
|                          |                     |                                                                                                      |