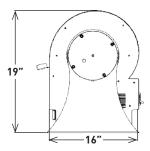

| FURNACE<br>PROPERTIES    | Materials Supported | All Commercial Grade Metals Including: Stainless Steel, Tool<br>Steel, Inconel, Aluminum, & Titanium |
|--------------------------|---------------------|------------------------------------------------------------------------------------------------------|
|                          | Heating Element     | Kanthal                                                                                              |
|                          | Controller          | Pre-Programmed Automatic Cycling                                                                     |
|                          | Peak Temperature    | 1300° C                                                                                              |
|                          | Sintering Capacity  | Cylindrical - 141 mm ID x 305 mm L (5.55" ID x 12" L)                                                |
|                          | Sintering Volume    | 4760 cubic cm (290 cubic in)                                                                         |
|                          | Gas Types           | Nitrogen, Argon, and Forming Gases                                                                   |
|                          | Retort              | High Purity Refractory Retort (Carbon Free)                                                          |
|                          | Sintering Surface   | Ceramic                                                                                              |
| SAFETY &<br>INSTALLATION | Environmental Req.  | External Exhaust (100 CFM)                                                                           |
|                          | Power               | 208 1-Phase 36A, Recommend Wiring 50A                                                                |
|                          | Over Temperature    | Protection System Included                                                                           |
| PHYSICAL<br>DIMENSIONS   | External Dimensions | 1067 mm x 483 mm x 406 mm (42" x 19" x 16")                                                          |
|                          | Weight              | 218 kg (500 lbs)                                                                                     |
|                          |                     |                                                                                                      |